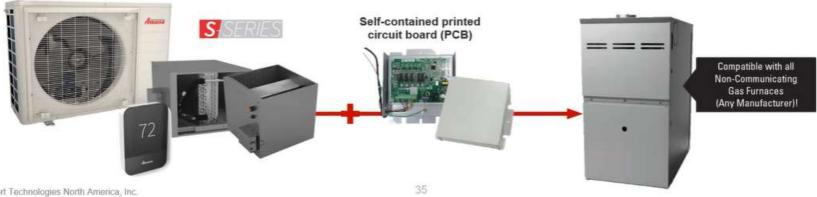

## Frequently Asked Questions (FAQs)

- Is the S-series compatible with any non-communicating gas furnace?
  - Yes, through the D24V Gateway adaptor, that allows you to connect:
    - The S-series AC Outdoor
    - One of the Amana EEV communicating coils (CAPEA/CAPE/CHPE)
    - 3. And the Amana Brand Smart Thermostat
  - If the existing furnace is a communicating furnace it can be used also, as long as it can be operated in a 'legacy, noncommunicating' manner.
  - ONLY available for the S-series Air Conditioner outdoor models (Southeast and North)
  - Not available for Southwest region. In order to rate the systems with the D24V, we have to create AHRI ratings that are coil only ratings. As such, but doing so, we do not get the benefits of the indoor ECM motor (lower Watts), so it will not meet the SW EER (EER2) requirements as a coil only rating.